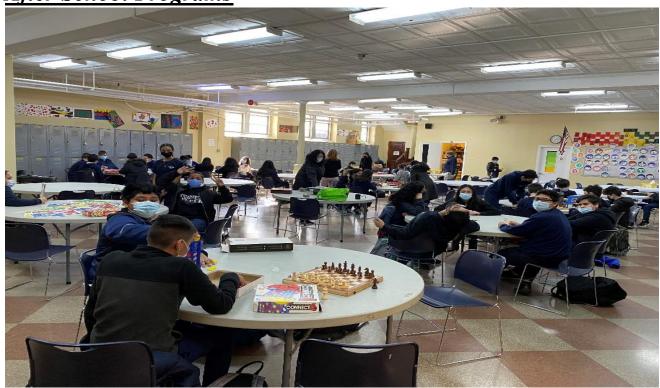

<u> After School Programs</u>

STEM....MUSIC.....PERFORMING ARTS....VISUAL ARTS....BOOK CLUB....SPEECH & DEBATE....CHESS & MORE..HOMEWORK CLUB......

Please remember after school tutoring is by appt only.

ELA: Ms. Bolchune, Ms. Bohr, Ms. Gallanter

Math: Ms. Salazar, Ms. Sproule. And Ms. Mahajan.

Latin: Mr. Novakoski